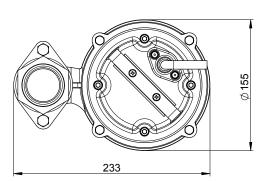

## **PRORIL**

Weight: 12kg / 26 lbs

unit: mm

Shaft Speed: 2850 rpm Outlet: 50mm, 2in

| OUTPUT  | HEAD              | FLOW                   |
|---------|-------------------|------------------------|
| 0.75 kW | Rated: 7m, 23ft   | Rated: 3.3 L/s, 53 gpm |
| 1 HP    | Max : 12.5m, 41ft | Max : 5.5 L/s, 87 gpm  |

Solid Passage: 40 mm, 1.6 in

| Pump Type               |             | Electric Submersible Pumps                |  |
|-------------------------|-------------|-------------------------------------------|--|
|                         |             | 1-Phase, 3-Phase                          |  |
| Motor                   | Туре        | Induction Motor                           |  |
|                         | Poles       | 2 Pole                                    |  |
|                         | Insulation  | Class F                                   |  |
|                         | Protector   | Circle Thermal Protector                  |  |
|                         | Starter     | 1-Phase · Capacitor-Run, 3-Phase · D.O.L. |  |
| Lubricant               |             | Food Grade (ISO VG32)                     |  |
| Impeller Type           |             | Vortex                                    |  |
| Shaft Seal              |             | Double Mechanical Seal                    |  |
|                         |             | Silicon Carbide VS Ceramic / Carbon       |  |
| Bearings                |             | C3 Shielded ball bearings                 |  |
| Cable                   |             | PVC (CSA Certified) / H07RN-F             |  |
|                         |             | 6m (20ft) or longer upon request.         |  |
| Materials               | Pump Casing | Stainless Steel                           |  |
|                         | Impeller    | Stainless Steel                           |  |
|                         | Motor Frame | Stainless Steel                           |  |
|                         | Motor Shaft | Stainless Steel                           |  |
| Max. Liquid Temperature |             | 40°C (104°F)                              |  |
| Max. Submersion Depth   |             | 20m (66ft)                                |  |
| pH Range                |             | pH 5 - pH 8                               |  |