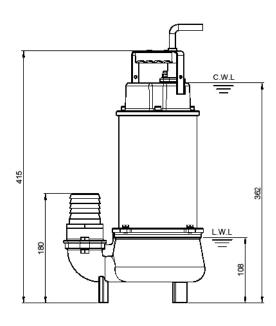

## **PRORIL**

Weight: 12kg / 26 lbs

unit: mm

Shaft Speed: 2850 rpm Outlet: 50mm, 2in

| OUTPUT  | HEAD              | FLOW                   |
|---------|-------------------|------------------------|
| 0.75 kW | Rated: 7m, 23ft   | Rated: 3.3 L/s, 53 gpm |
| 1 HP    | Max : 12.5m, 41ft | Max : 5.5 L/s, 87 gpm  |