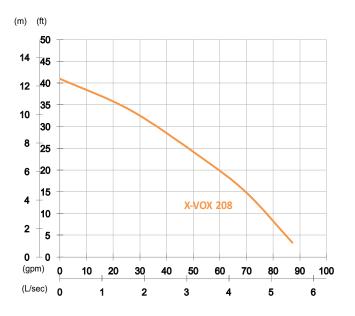

## **PRORIL**

Weight: 12kg / 26 lbs

unit: mm

Shaft Speed: 2850 rpm Outlet: 50mm, 2in

| OUTPUT  | HEAD              | FLOW                   |
|---------|-------------------|------------------------|
| 0.75 kW | Rated: 7m, 23ft   | Rated: 3.3 L/s, 53 gpm |
| 1 HP    | Max : 12.5m, 41ft | Max : 5.5 L/s, 87 gpm  |